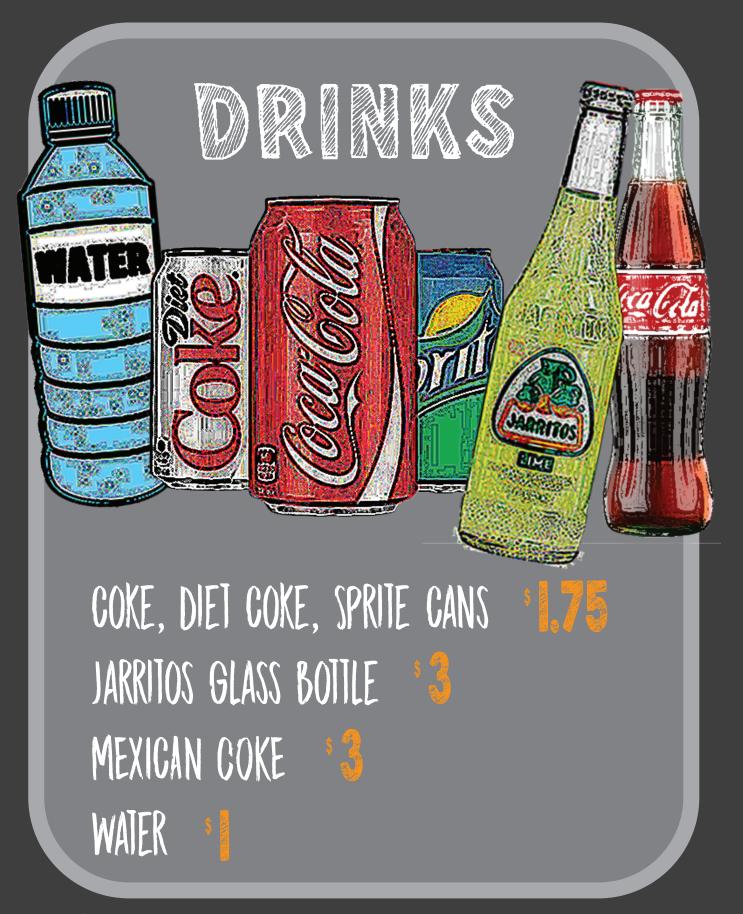

derloin Lactose-Free 3.

\$ 3.50

\$ 3.90

BEEF TENDERLOIN SLOW ROASTED WITH RED AND YELLOW PEPPERS, GARLIC, CARROTS, HAND CUT AND COMBINED IN A MALBEC WINE REDUCTION FOR A SWEET AND FLAVORFUL FINISH. THIS IS DEFINITELY A GOURMET EMPANADA AND YOUR PALATE WILL THANK YOU FOR IT.



## Ham & Cheese

HAND CUT OFF THE BONE HAM, COMBINED WITH LOTS OF OUR OWN MOZZARELLA AND PROVOLONE CHEESE BLEND, ALONG WITH FRESH GARLIC, RED PEPPERS AND SPICES. A GREAT AND SIMPLE COMBINATION.





BITS OF TANGY APPLES, SAUTEED WITH BROWN SUGAR AND CINNAMON AND WITH A HINT OF LEMON. A GREAT DESSERT EMPANADA





OVEN ROASTED WHOLE BEEF TENDERLOIN, HAND SLICED AND SAUTEED WITH ONIONS, RED AND YELLOW PEPPERS AND OUR OWN FAITA SEASONING, A GREAT FAMILIAR FLAVOR TURNED INTO AN EMPANADA. EXTRA-GREAT WITH SOUR CREAM.







MEATLESS



FOR THE KID WITHIN!! CREAMY MAC-N-CHEESE WITH BACON, ALL WRAPPED IN AN EMPANADA SHELL... DOES IT GET ANY BATTER?? GET IT WITH A SIDE OF WESTERN DRESSING FOR ONE OF THE MOST PERFECT COMBINATIONS YOU'LL EVER TRY!





A DELICIOUS MEATLESS OPTION!! A BLEND OF HAND CUT FRESH RED AND POBLANO PEPPERS, PORTABELLA MUSHROOMS, GREEN ZUCCHINI, YELLOW ZUCCHINI, ONIONS AND GARLIC, ALL CAREFULLY SEASONED AND ROASTED BY FUEGO, AND THEN COMBINED WITH A LITTLE BIT OF CHEESE TO HOLD IT ALL TOGETHER. A REAL EXPLOSION OF FLAVORS. EITHER OUR TRADITIONAL OR OUR CREAMYCHURRI GO GREAT WITH THESE!





<sup>s</sup> 0.50 loz \* 0.90 20Z \* 3.50 80Z

\$ 3.50