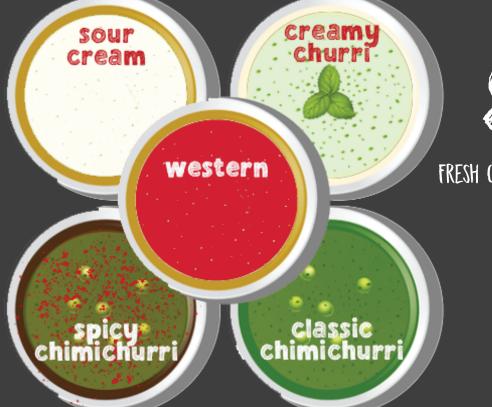

PERFECTLY SEASONED GROUND BEEF, SAUTEED ONIONS AND RED PEPPERS, HARD-BOILED EGG AND SEASONINGS IMPORTED DIRECTLY FROM ARGENTINA. YOUR FIRST BITE WILL TRANSPORT YOU DIRECTLY TO BUENOS AIRES ... PAIR WITH CHIMICHURRI FOR THE FULL EXPERIENCE!

WHOLE ROASTED CHICKEN, DE-BONED AND HAND CHOPPED, WITH SAUTEED ONIONS AND RED PEPPERS, IMPORTED SEASONINGS AND COMBINED WITH A BLEND OF MOZZARELLA, & PROVOLONE CHEESES. CREAMYCHURRI OR WESTERN DRESSING COMPLETE THE FLAVOR!

OVEN ROASTED WHOLE BEEF TENDERLOIN, HAND SLICED AND SAUTEED WITH ONIONS, RED AND YELLOW PEPPERS AND OUR OWN FAITA SEASONING, A GREAT FAMILIAR FLAVOR TURNED INTO AN EMPANADA. EXTRA-GREAT WITH SOUR CREAM.

A DELICIOUS MEATLESS OPTION!! A BLEND OF HAND CUT FRESH RED AND POBLANO PEPPERS, PORTABELLA MUSHROOMS, GREEN ZUCCHINI, YELLOW ZUCCHINI, ONIONS AND GARLIC, ALL CAREFULLY SEASONED AND ROASTED BY FUEGO, AND THEN COMBINED WITH A LITTLE BIT OF CHEESE TO HOLD IT ALL TOGETHER. A REAL EXPLOSION OF FLAVORS. EITHER OUR TRADITIONAL OR OUR CREAMYCHURRI GO GREAT WITH THESE!